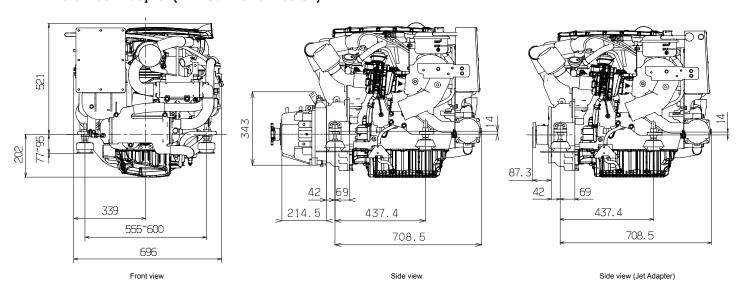

)                                        |
| 120                                                                                     |
| YES                                                                                     |
| 36.0                                                                                    |
| 261                                                                                     |
| Shaftdrive / Waterjet                                                                   |
|                                                                                         |

As BUKH is always endeavouring to improve the engines, specifications mentioned are subject to alterations without previous notice.

## **D170J Dimensions**

ZF 45 C + Jet Adapter (without transmission)





### Marine Gear Model ZF 45 C for D170J:

Gear Ratio: 1:1
Weight (kg): 31