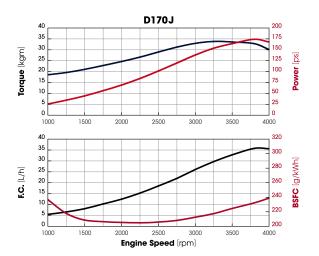

# **D170** Specifications

| D170J                                                                                   |
|-----------------------------------------------------------------------------------------|
| Pleasure & Light Commercial 4-Stroke, 4-Valve VGT with intercooler, fresh water cooling |
| 170 (125)                                                                               |
| 3800                                                                                    |
| 14                                                                                      |
| 2188                                                                                    |
| 87                                                                                      |
| 92                                                                                      |
| 17.3:1                                                                                  |
| 34                                                                                      |
| 3500                                                                                    |
| Common Rall Direct Injection (Solenoid injector)                                        |
| 120                                                                                     |
| YES                                                                                     |
| 36.0                                                                                    |
| 261                                                                                     |
| Shaftdrive / Waterjet                                                                   |
|                                                                                         |