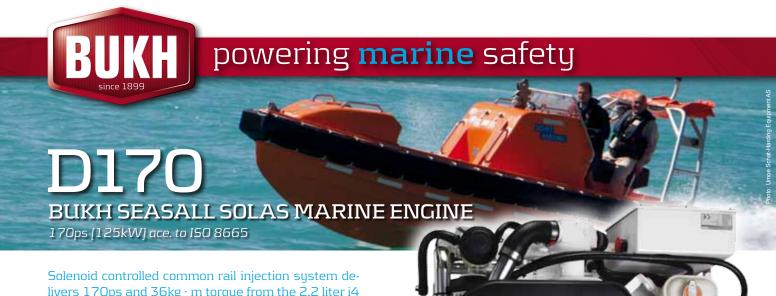

# BUKH since 1899

## **BUKH SEASALL SOLAS MARINE ENGINE**

livers 170ps and 36kg·m torque from the 2.2 liter i4 CRDI engine.

The common rail multiple injection features improve i4 D-series on environmental aspects by minimizing the emissions of particulates and NOx.